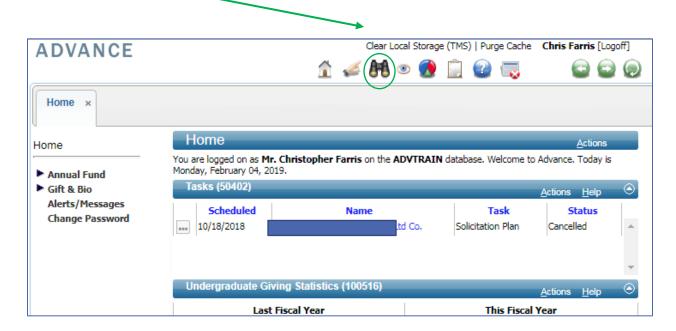

### 2/19/2019

- 1. Log in to Advance.
- 2. Click on the Binoculars (Lookup Tool.)

Ver. 1.1