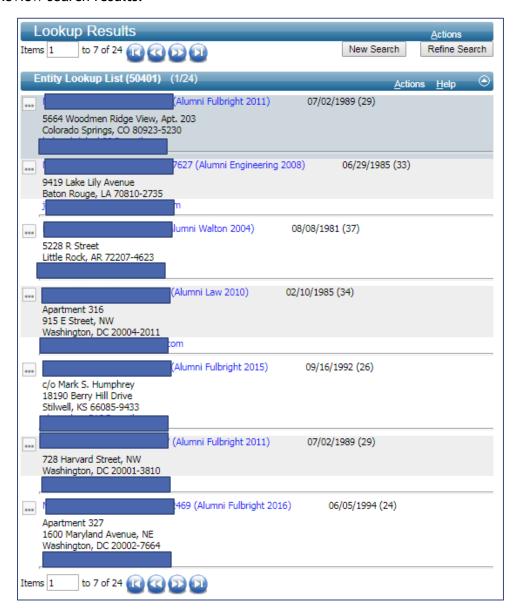

ommittee (D435)                                          | - |
| Geo Type  | Equal • | (all)                                                          |   |
| Geo Code  | Equal • |                                                                |   |
| Data Src  | Equal 1 |                                                                |   |
| Source    | Equal 1 | (all)                                                          |   |
| Class     | Equal 1 |                                                                |   |
| Start     | Equal 1 |                                                                |   |
| Stop      | Equal   |                                                                |   |

6. Click Search. Search

Ver. 1.1

#### 2/19/2019



#### 7. Review search results.