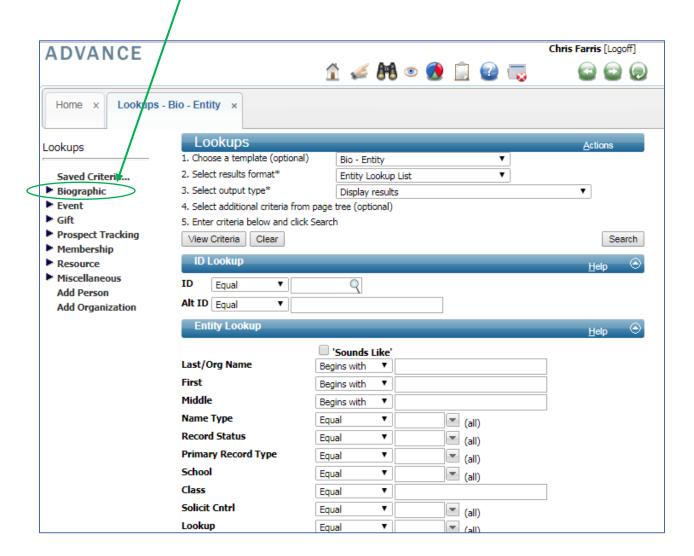

### Ver. 1.1

### 2/19/2019

- 1. Log in to Advance.
- 2. Click on the Binoculars (Lookup Tool.)



Ver. 1.1

#### 2/19/2019

3. Choose Biographic from the Navigation Tree.



#### Ver. 1.1

#### 2/19/2019

4. Choose Comm Particip (Committee Participation) from the Navigation Tree.



Ver. 1.1

### 2/19/2019

5. Choose the Chapter you are looking for in the Committee drop-down. Use any other search blocks necessary to limit your results.

Committee

1. Choose a template (optional)
2. Select results format\*
3. Select output type\*
4. Select additional criteria from page tree (optional)
5. Enter criteria below and click Search

View Criteria

Committee

Committee

Equal

Chicago Chapter - AAA Chapter (CH) (CH)

Status

College of Engineering Ently Carper Adv (ECEA)

|           |         | (all)                                                          |   |
|-----------|---------|----------------------------------------------------------------|---|
| Group