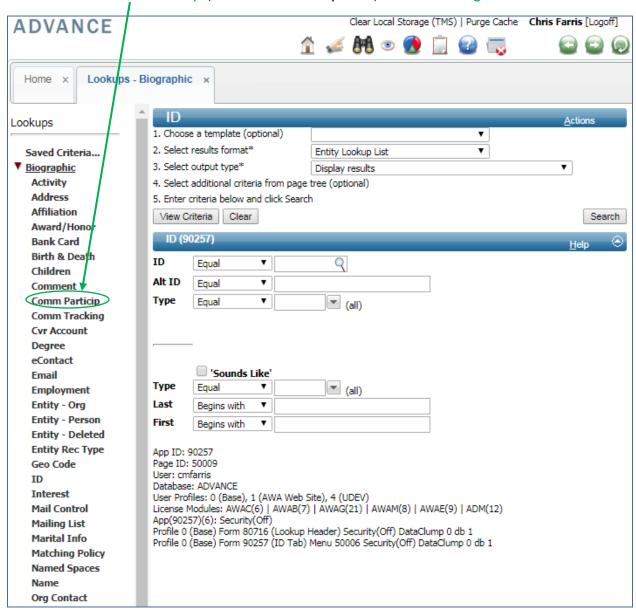

#### 2/19/2019

4. Choose Comm Particip (Committee Participation) from the Navigation Tree.

Ver. 1.1